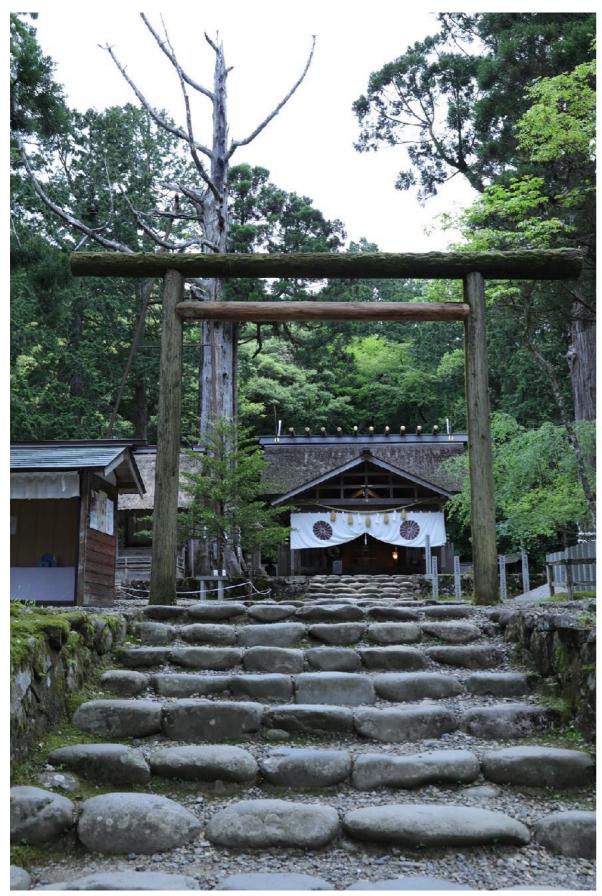

Journey to TOMORROW FIELD-TANGO, KINOSAKI

Tateiwa

ShinmeiyamaTomb

Tango and Kinosaki, where we will travel, were at the forefront of Japanese culture in ancient times due to dynamic cultural exchange with Asia through the Sea of Japan.

In this area, you can feel the beauty and spirit of Japan, the beautiful nature of the UNESCO Geopark, rich foodstuffs, kofun (ancient burial mounds) and shinto shrine, the townscape of burnt cedar boards connected with the fishing industry, the largest silk production area in Japan.

If you wish to join the tour, please contact us by e-mail (info@tomorrow-jp.org). Our staff will contact you after your registration for more details about the tour.

Kinosaki Onsen

Ori-zuru

Motoise Imperial Shrine