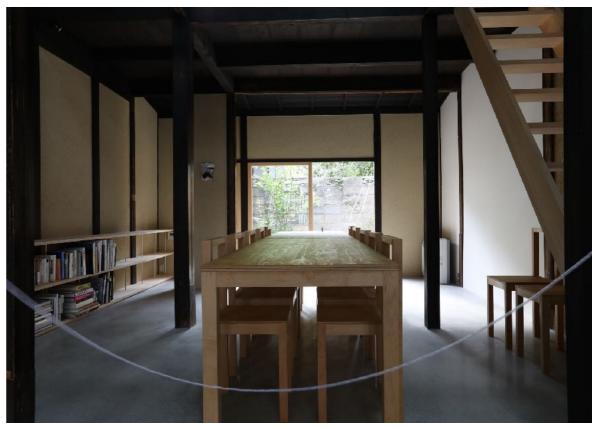

br>Sumihei $\rightarrow$ Lunch at OFF (Local<br>Bistro) $\rightarrow$ View the exhibition at<br>Mikiya $\rightarrow$ 10:0012:00-13:0014:30-15:30Departure from Mikiya $\rightarrow$ Uinch at Odagaki<br>(famous for black $\rightarrow$ View the exhibition at<br>$\rightarrow$ $\rightarrow$ 10:0012:00-13:0014:30-15:30 |

\*A hired car (one car per group) will be used for transportation.







Oonaru Tomb

Tour Fare JPY 360,000- per person

Included in the fare: ECHO ticket, travel, accommodation, meals, guides at each location Minimum number 2 per tour

If you wish to join the tour, please contact us by e-mail (info@tomorrow-jp.org). Our staff will contact you after your registration for more details about the tour.





Kinosaki Onsen



Ori-zuru



Motoise Imperial Shrine



Sumihei (Taiza)



⊞ ∣ SEI (Kyoto City)