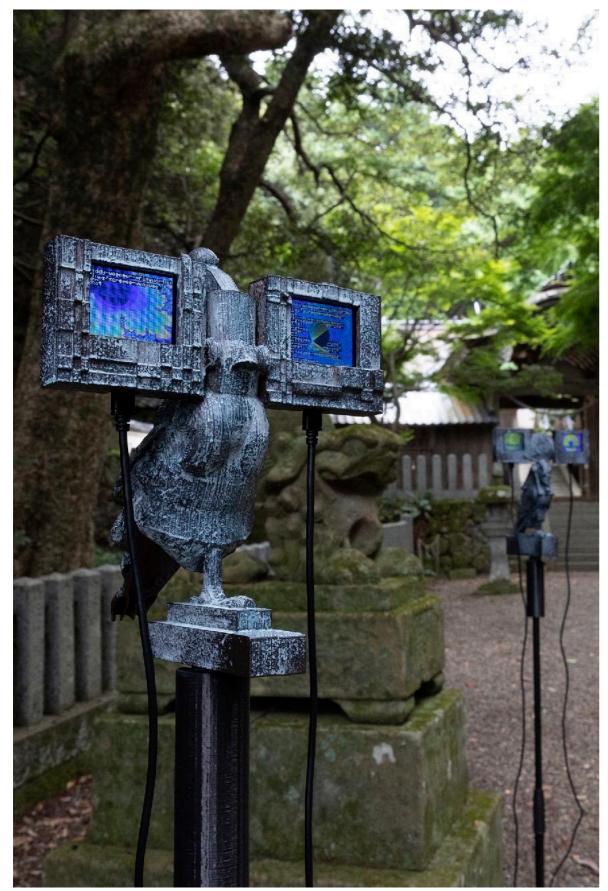

We offer wonderful journey to rediscover the richness of Japan's climate and local culture, where you can encounter beautiful scenery while viewing site-specific artworks inspired by the "beauty and spirit of Japan".

Samson Young "The Messengers", 2022

Yoshihiro Suda "Morning Glory", 2022

Shuji Nakagawa "Wooden Room", 2022