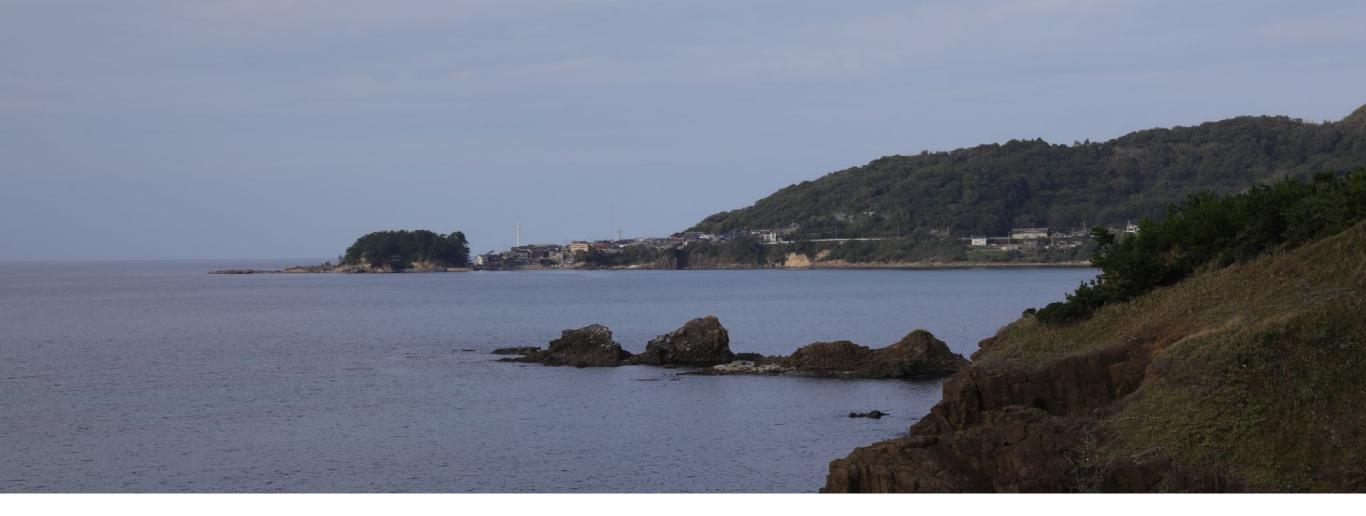

Journey to TOMORROW FIELD-TANGO, KINOSAKI

Tateiwa

ShinmeiyamaTomb

Tango and Kinosaki, where we will travel, were at the forefront of Japanese culture in ancient times due to dynamic cultural exchange with Asia through the Sea of Japan.

In this area, you can feel the beauty and spirit of Japan, the beautiful nature of the UNESCO Geopark, rich foodstuffs, kofun (ancient burial mounds) and shinto shrine, the townscape of burnt cedar boards connected with the fishing industry, the largest silk production area in Japan.