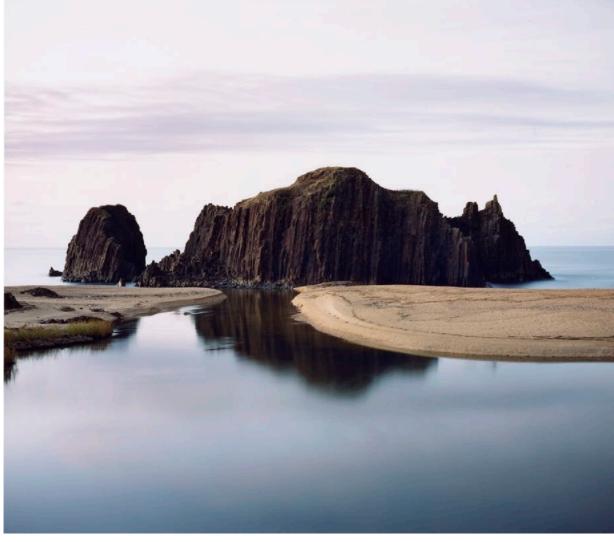

In this area, you can feel the beauty and spirit of Japan, the beautiful nature of the UNESCO Geopark, rich foodstuffs, kofun (ancient burial mounds) and shinto shrine, the townscape of burnt cedar boards connected with the fishing industry, the largest silk production area in Japan.

We offer wonderful journey to rediscover the richness of Japan's climate and local culture, where you can encounter beautiful scenery while viewing site-specific artworks inspired by the "beauty and spirit of Japan".