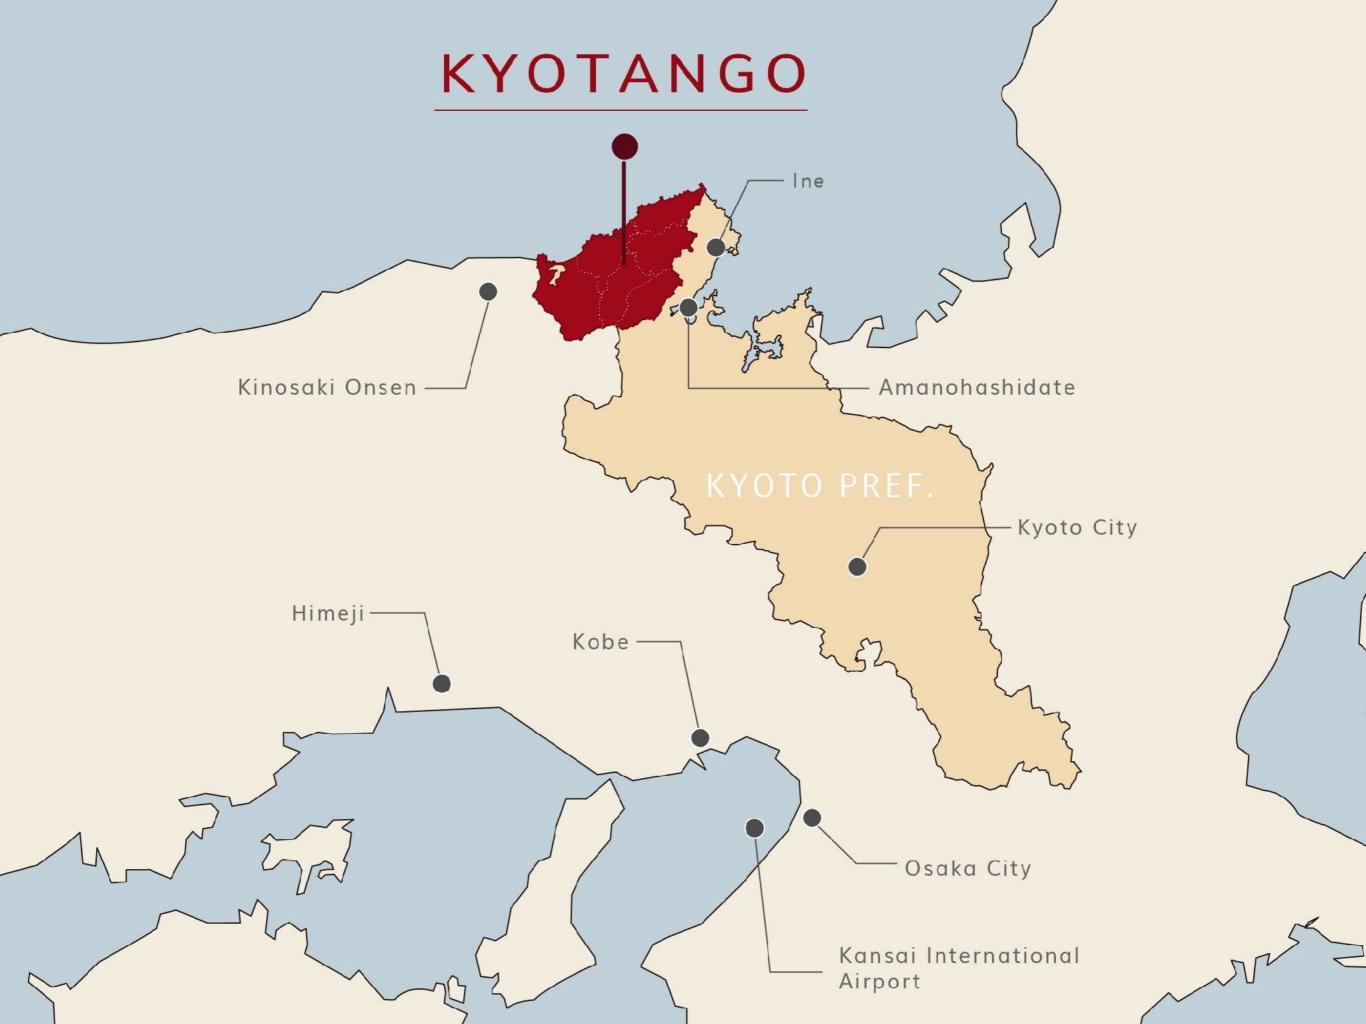

Journey to TOMORROW FIELD-TANGO, KINOSAKI

Tateiwa

ShinmeiyamaTomb

Tango and Kinosaki, where we will travel, were at the forefront of Japanese culture in ancient times due to dynamic cultural exchange with Asia through the Sea of Japan.

In this area, you can feel the beauty and spirit of Japan, the beautiful nature of the UNESCO Geopark, rich foodstuffs, kofun (ancient burial mounds) and shinto shrine, the townscape of burnt cedar boards connected with the fishing industry, the largest silk production area in Japan.