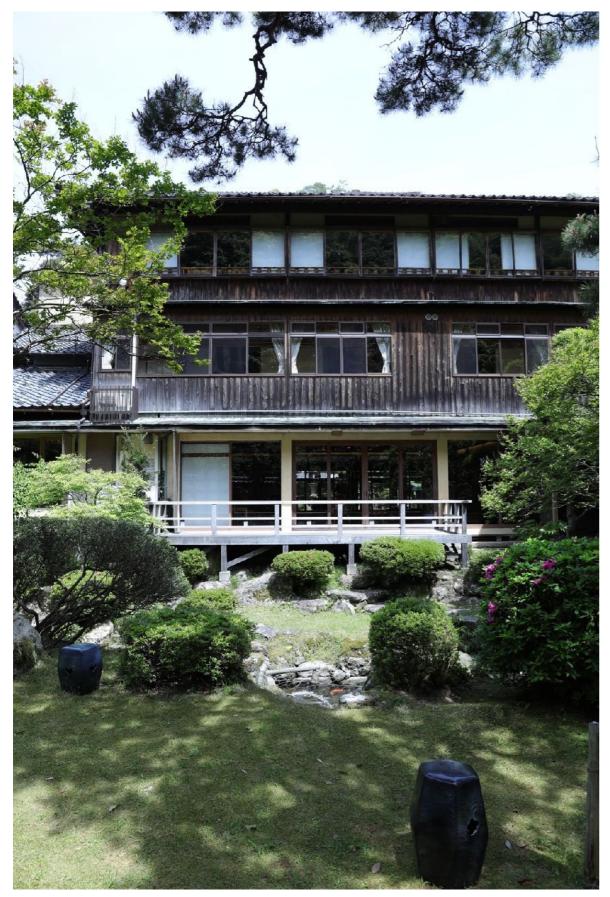

rightarrow$ 10:3012:00-13:0013:00-14:00Free Time $\rightarrow$ Departure from<br>Sumihei $\rightarrow$ Lunch at OFF (Local<br>Bistro) $\rightarrow$ View the exhibition at<br>Mikiya $\rightarrow$ 10:0012:00-13:0014:30-15:30Departure from Mikiya $\rightarrow$ Uinch at Odagaki<br>(famous for black $\rightarrow$ View the exhibition at<br>$\rightarrow$ $\rightarrow$ 10:0012:00-13:0014:30-15:30 |

\*A hired car (one car per group) will be used for transportation.







Oonaru Tomb

Tour Fare JPY 360,000- per person

Included in the fare: ECHO ticket, travel, accommodation, meals, guides at each location Minimum number 2 per tour

If you wish to join the tour, please contact us by e-mail (info@tomorrow-jp.org). Our staff will contact you after your registration for more details about the tour.





Kinosaki Onsen



Ori-zuru



Motoise Imperial Shrine



Sumihei (Taiza)



⊞ ∣ SEI (Kyoto City)